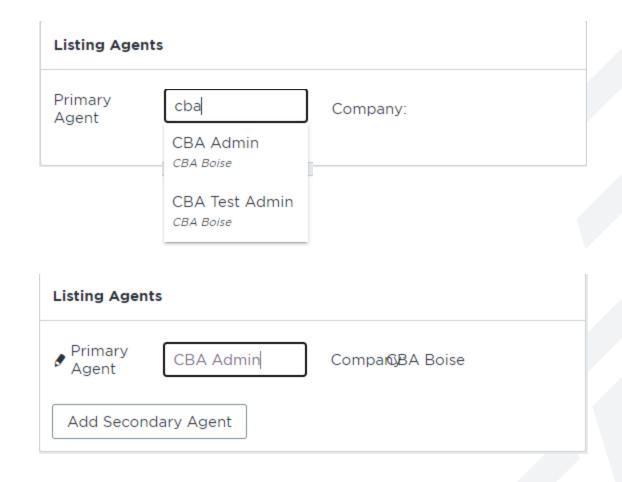

#### Add a new office listing

When you go to input a new listing, you no longer have to login as the user, you can now simply type in the name of the appropriate agent in the box.

The system will search for the agent in your roster along with the company. Once you find the appropriate agents, click on their name and it will add them as the agent

If you need to add more than one agent, click "Add Secondary Agent" and repeat the process above as many times as you need to add all the listing agents you need.