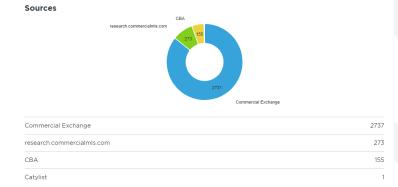

#### Sources:

The website your listing is being view from.

Where your listings are being viewed.