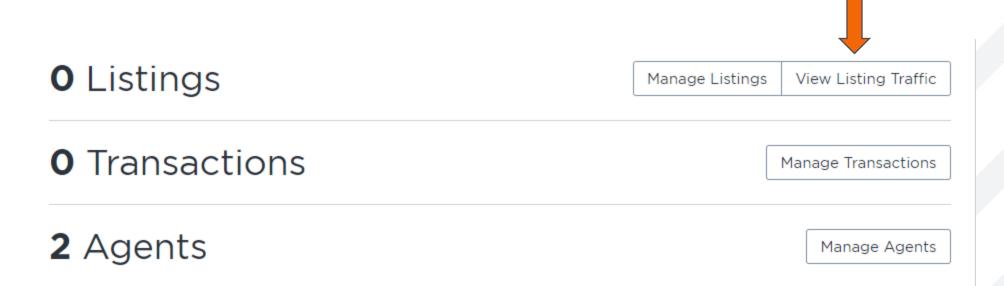

Access office listings

O Listings

Manage Listings View Listing Traffic

O Transactions

Manage Transactions

2 Agents

Manage Agents

#### Access office listings

#### Access office listings – Quick Tips

Your my listings page automatically takes you to view your active listings To switch from your active listings to your off-market listings, change the type from Active to the appropriate off-market status.

You no longer have to login as a specific agent to view their listings, you can instead filter through your office listings on your own account!

You choose the way in which the listings on your manage listing page are sorted.