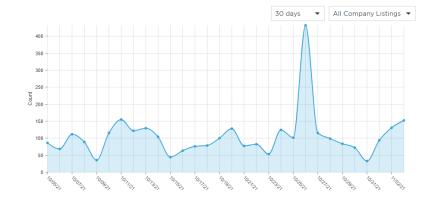

#### **VIEW LISTING TRAFFIC**

View the traffic counts for all your office or individual listings

#### LISTING TRAFFIC

#### The different listing traffic reports

Views:

The total number of views on your listings