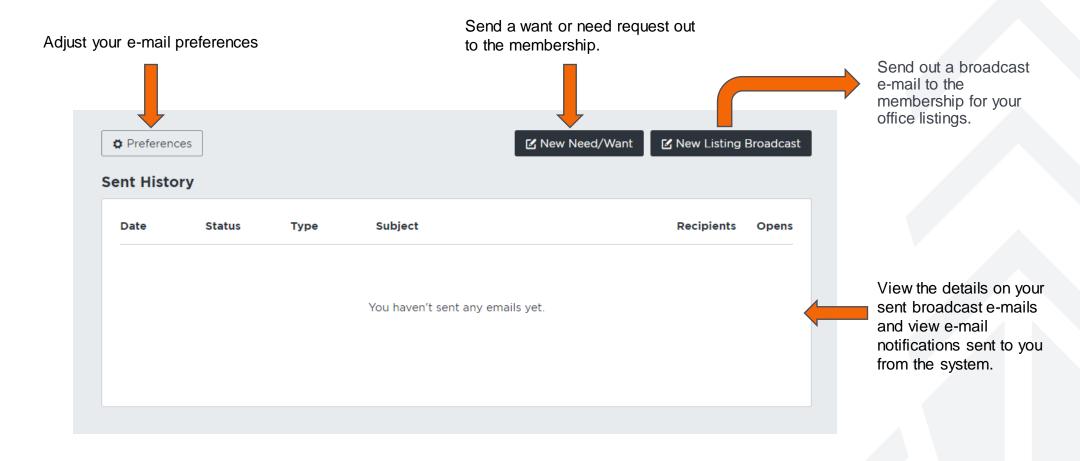

closed listings





#### **VIEW LISTING TRAFFIC**

View the traffic counts for all your office or individual listings





#### LISTING TRAFFIC

#### The different listing traffic reports



Views:

The total number of views on your listings





#### Sources:

The website your listing is being view from.



Where your listings are being viewed.



#### **MANAGE AGENTS**

Access the agents in your office

O Listings

Manage Listings

View Listing Traffic

O Transactions

Manage Transactions

2 Agents

Manage Agents



Make changes to your specific agent's listings, edit their profile or login as them.



#### **MANAGE AGENTS**

Access your agent's specific information





### **ADMIN E-MAIL**

Access the your Catylist-powered e-mail





#### **ADMIN E-MAIL**

#### The E-mail Dashboard