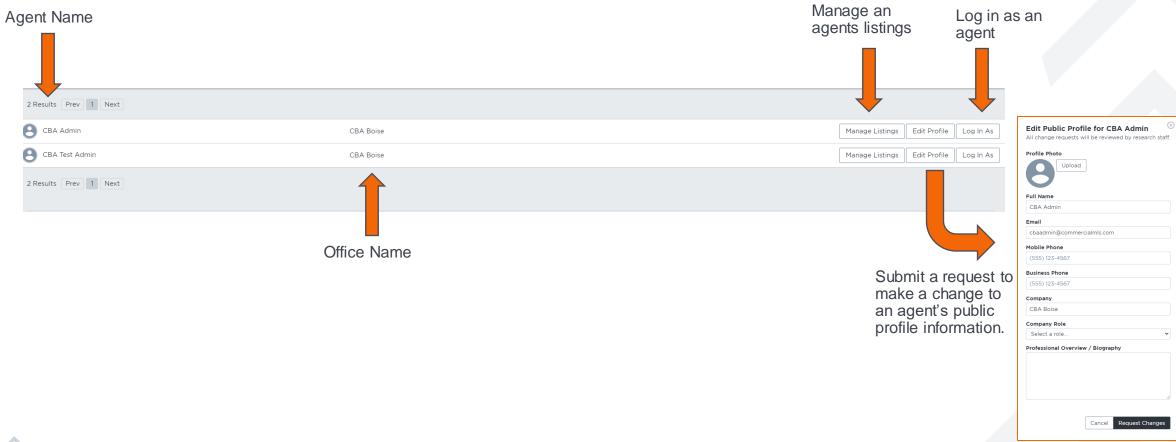

Manage Agents

Make changes to your specific agent's listings, edit their profile or login as them.

#### **MANAGE AGENTS**

Access your agent's specific information

You no longer have to login as a specific agent to view their listings, you can instead filter through your office listings on your own account!

You choose the way in which the listings on your manage listing page are sorted.