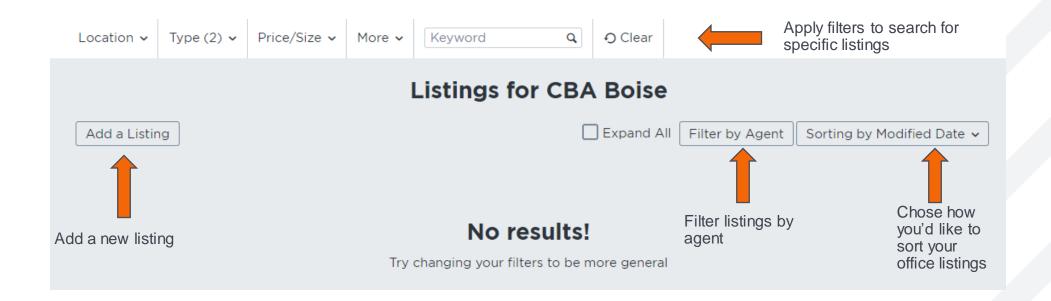

#### Access office listings – Quick Tips

Your my listings page automatically takes you to view your active listings To switch from your active listings to your off-market listings, change the type from Active to the appropriate off-market status.

You no longer have to login as a specific agent to view their listings, you can instead filter through your office listings on your own account!

You choose the way in which the listings on your manage listing page are sorted.

#### Add a new office listing

When you go to input a new listing, you no longer have to login as the user, you can now simply type in the name of the appropriate agent in the box.

The system will search for the agent in your roster along with the company. Once you find the appropriate agents, click on their name and it will add them as the agent