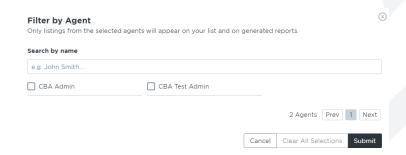

You no longer have to login as a specific agent to view their listings, you can instead filter through your office listings on your own account!

You choose the way in which the listings on your manage listing page are sorted.

If you need to add more than one agent, click "Add Secondary Agent" and repeat the process above as many times as you need to add all the listing agents you need.