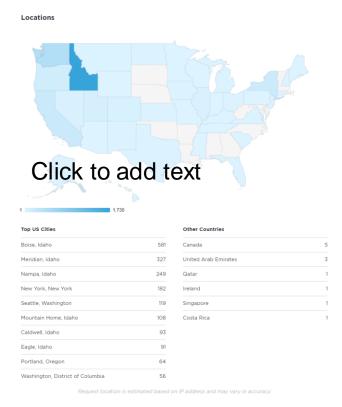

#### Sources:

The website your listing is being view from.

Where your listings are being viewed.