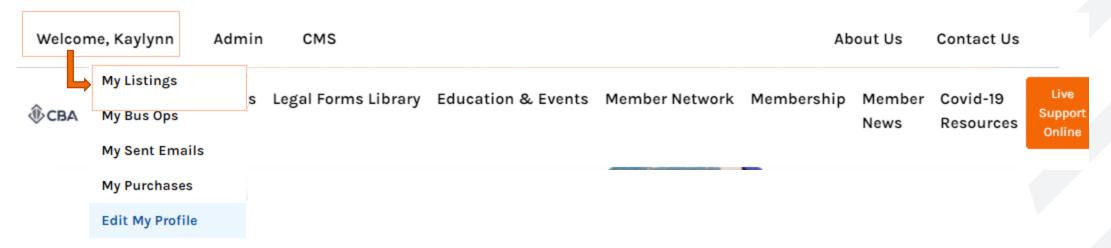

#### Logging into Catylist

To access admin dashboard you will want to click on "Welcome, NAME" once logged into your CBA account.

Once the dropdown menu appears select "My Listings" and this will take you into your admin dashboard.