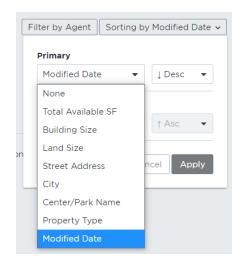

You no longer have to login as a specific agent to view their listings, you can instead filter through your office listings on your own account!

You choose the way in which the listings on your manage listing page are sorted.