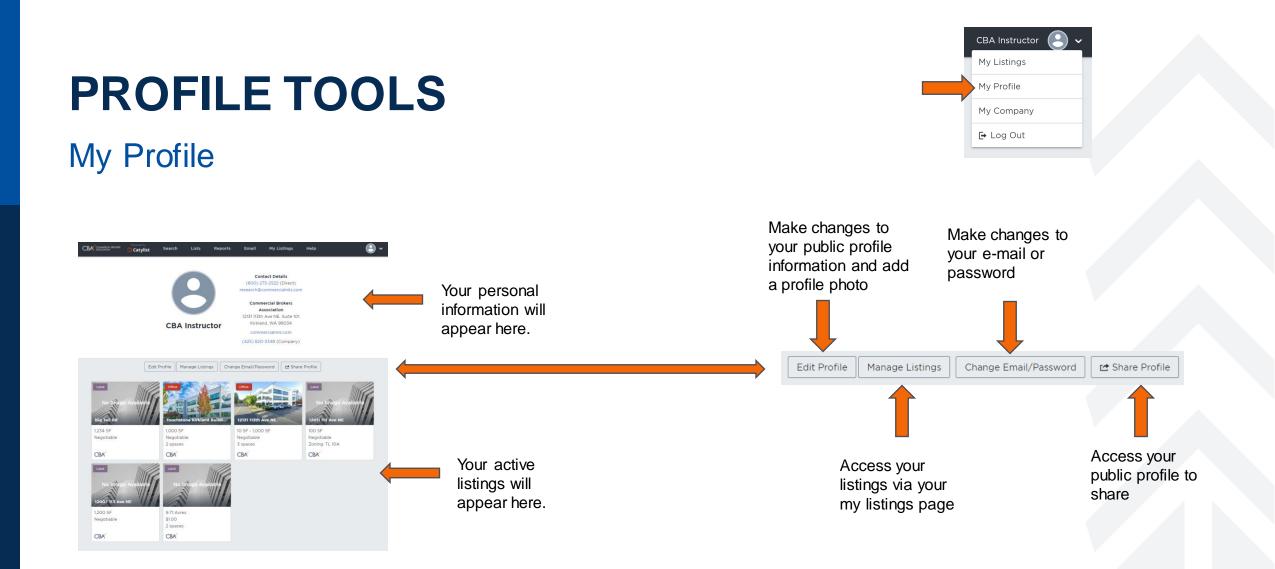

## **PROFILE TOOLS**

#### My Profile – Continued

Edit Profile

Send a request to the CBA staff that changes be made to your contact information, upload a new profile photo and add your biography.

| Profile Photo    |                   |   |  |
|------------------|-------------------|---|--|
|                  | bad               |   |  |
|                  |                   |   |  |
| Full Name        |                   |   |  |
| CBA Instructor   |                   |   |  |
| Email            |                   |   |  |
| research@comm    | nercialmls.com    |   |  |
| Mobile Phone     |                   |   |  |
| (555) 123-4567   |                   |   |  |
| Business Phone   |                   |   |  |
| (800) 275-2522   |                   |   |  |
| Company          |                   |   |  |
| Commercial Bro   | kers Association  |   |  |
| Company Role     |                   |   |  |
| Select a role    |                   | ~ |  |
| Professional Ove | rview / Biography |   |  |
|                  |                   |   |  |
|                  |                   |   |  |
|                  |                   |   |  |

Cancel

Request Changes

|                                          | Change Login Information                                                                                                                                                              |
|------------------------------------------|---------------------------------------------------------------------------------------------------------------------------------------------------------------------------------------|
| Change Email/Password                    | Current password                                                                                                                                                                      |
|                                          | Username (Email)                                                                                                                                                                      |
| Send a request to the CBA                | research@commercialmls.com                                                                                                                                                            |
| staff to change the                      |                                                                                                                                                                                       |
| bassword on your CBA                     | New password                                                                                                                                                                          |
| account.                                 | Confirm new password                                                                                                                                                                  |
|                                          | Change                                                                                                                                                                                |
| rt Share Drefile                         |                                                                                                                                                                                       |
| 🖆 Share Profile                          | Share Your Public Profile                                                                                                                                                             |
| 🖆 Share Profile                          |                                                                                                                                                                                       |
|                                          | Share Your Public Profile<br>You have a public profile on Commercial Exchange<br>that showcases your biography and any active<br>property listings. Copy the link below to share that |
| Cet a link to share your public profile. | Share Your Public Profile<br>You have a public profile on Commercial Exchange<br>that showcases your biography and any active                                                         |