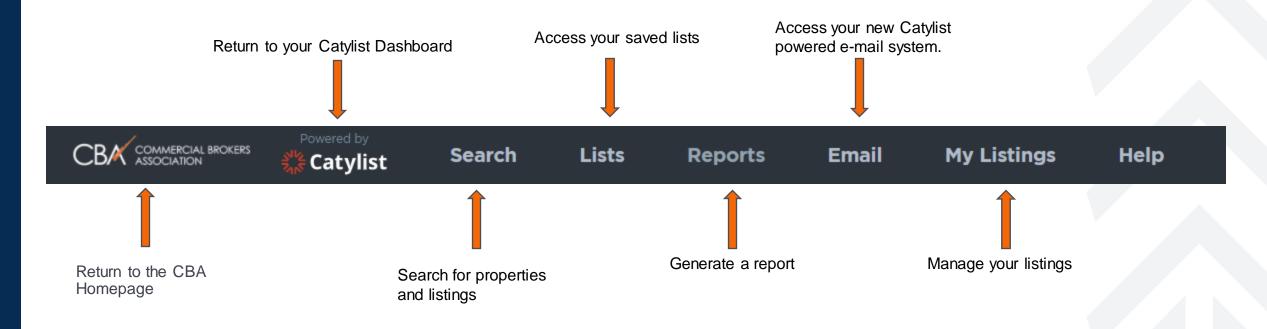

# PHASE 2: ACCESSING YOUR NEW DASHBOARD AND NEW PROFILE TOOLS

In this guide we will be reviewing your new dashboard and your new profile tools



## **ACCESSING CATYLIST**

To get into the Catylist dashboard you will want to begin by making sure you are logged in.

Once you're logged in, you can either select "My Listings" from the dropdown menu that appears under "Welcome, Name" or from the "My Listings" button on the homepage. To get into Catylist.





### **CATYLIST POWERED DASHBOARD**

#### Understanding your new Catylist powered dashboard





## **CATYLIST TOOL BAR**

#### Understanding the tool bar





### **PROFILE TOOLS**

#### How to make changes to and share your profile





| PROFILE TOOLS<br>My Listings |                                                                                                                                |                                                                 |                                                                    | My Profile<br>My Comp<br>🕞 Log Ou                     | hany                                       |
|------------------------------|--------------------------------------------------------------------------------------------------------------------------------|-----------------------------------------------------------------|--------------------------------------------------------------------|-----------------------