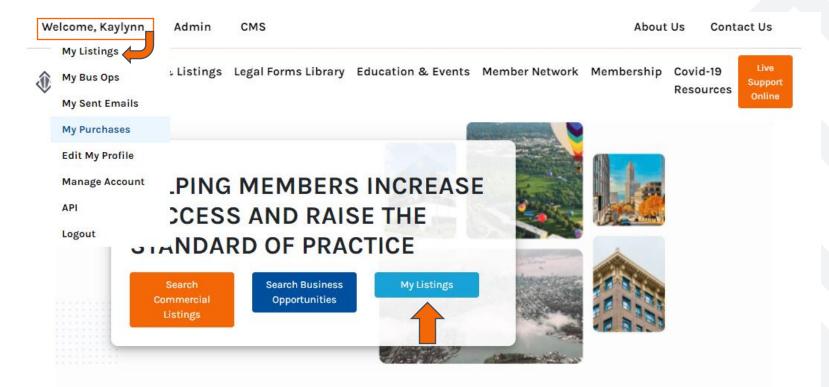

## **ACCESSING CATYLIST**

To get into the Catylist dashboard you will want to begin by making sure you are logged in.

Once you're logged in, you can either select "My Listings" from the dropdown menu that appears under "Welcome, Name" or from the "My Listings" button on the homepage. To get into Catylist.